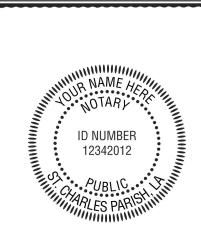

Round Notary Commission Stamp—STYLE: This is the ONLY Ink Stamp Style available. <u>NO Style # needed.</u>